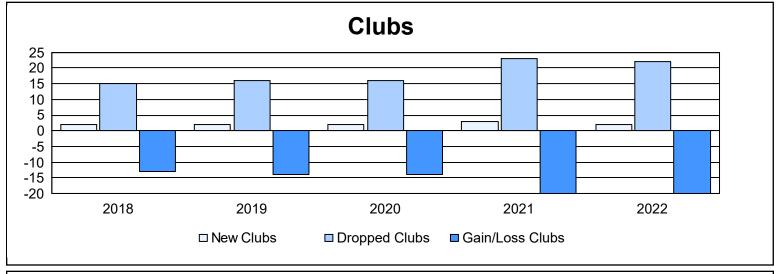

| Year      | New<br>Clubs | Dropped<br>Clubs | Gain/<br>Loss<br>Clubs | New<br>Members | Charter<br>Members | Reinstate<br>Members | Transfer<br>Members | Total<br>Member<br>Added | Total<br>Members<br>Dropped | Gain/<br>Loss<br>Members |
|-----------|--------------|------------------|------------------------|----------------|--------------------|----------------------|---------------------|--------------------------|-----------------------------|--------------------------|
| 2017-2018 | 2            | 15               | -13                    | 1,158          | 52                 | 43                   | 113                 | 1,366                    | 1,665                       | -299                     |
| 2018-2019 | 2            | 16               | -14                    | 934            | 60                 | 32                   | 100                 | 1,126                    | 1,622                       | -496                     |
| 2019-2020 | 2            | 16               | -14                    | 629            | 73                 | 51                   | 112                 | 865                      | 1,456                       | -591                     |
| 2020-2021 | 3            | 23               | -20                    | 538            | 96                 | 31                   | 93                  | 758                      | 1,438                       | -680                     |
| 2021-2022 | 2            | 22               | -20                    | 888            | 75                 | 41                   | 116                 | 1,120                    | 1,469                       | -349                     |
| Average   | 2            | 18               | -16                    | 829            | 71                 | 40                   | 107                 | 1,047                    | 1,530                       | -483                     |